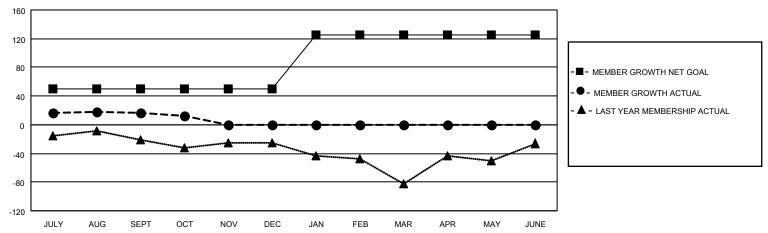

#### GOALS AND ACTUAL MEMBERS CUMULATIVE

| DROPPED CLUBS: 0 |    | 16 CLUBS OF 40 ADDED 1 OR | GENDER DISTRIBUTION       |              |  |
|------------------|----|---------------------------|---------------------------|--------------|--|
|                  |    | MORE NEW MEMBERS          | MALE 680 (65.01%)         |              |  |
|                  |    |                           | FEMALE                    | 366 (34.99%) |  |
| DROPPED MEMBERS  |    |                           | NON BINARY                | 0 (0.00%)    |  |
|                  |    |                           | PREFER NOT TO ANSWER      | 0 (0.00%)    |  |
| DECEASED         | 1  |                           |                           | ,            |  |
| CLUB CANCELLED   | 0  | CLICK HERE FOR CUMULATIVE | TOTAL FAMILY UNIT MEMBERS | 199          |  |
| OTHER            | 29 | MEMBERSHIP DATA           |                           |              |  |
| TOTAL            | 30 |                           | FAMILY MEMBERS PAYING HAI | LF DUES 102  |  |
|                  |    |                           |                           |              |  |

## District 34 A

| Clubs RESULTS FOR 2022-2023 |   |   |   | Members RESULTS FOR 2022-2023 |    |    |    |
|-----------------------------|---|---|---|-------------------------------|----|----|----|
|                             |   |   |   |                               |    |    |    |
| JULY/AUG/SEPT               | 0 | 0 | 0 | JULY/AUG/SEPT                 | 50 | 35 | 19 |
| OCT/NOV/DEC                 | 1 | 0 | 0 | OCT/NOV/DEC                   | 0  | 7  | 11 |
| JAN/FEB/MAR                 | 1 | 0 | 0 | JAN/FEB/MAR                   | 75 | 0  | 0  |
| APR/MAY/JUNE                | 0 | 0 | 0 | APR/MAY/JUNE                  | 0  | 0  | 0  |