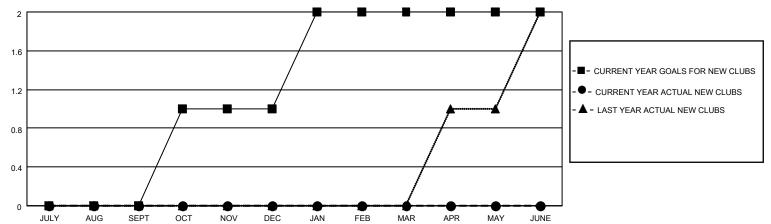

#### GOALS AND ACTUAL NEW CLUBS CUMULATIVE

## District 34 A

| Clubs RESULTS FOR 2022-2023 |   |   |   | Members RESULTS FOR 2022-2023 |    |    |    |
|-----------------------------|---|---|---|-------------------------------|----|----|----|
|                             |   |   |   |                               |    |    |    |
| JULY/AUG/SEPT               | 0 | 0 | 0 | JULY/AUG/SEPT                 | 50 | 35 | 19 |
| OCT/NOV/DEC                 | 1 | 0 | 0 | OCT/NOV/DEC                   | 0  | 7  | 11 |
| JAN/FEB/MAR                 | 1 | 0 | 0 | JAN/FEB/MAR                   | 75 | 0  | 0  |
| APR/MAY/JUNE                | 0 | 0 | 0 | APR/MAY/JUNE                  | 0  | 0  | 0  |